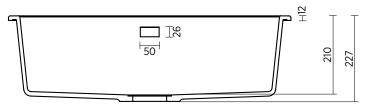

WASTE 90 mm stainless steel basket waste 690 x 380 mm, 210 mm deep, rim 30 mm BOWL SIZE

Sink has integrated overflow

ARQSTONE WHITE

ARQSTONE GREY

ARQSTONE BLACK

Stone sinks - Dimensions are subject to normal manufacturing variations of ±3mm.