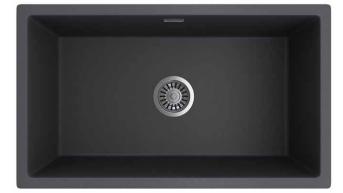

Single bowl with integrated overflow SUMMARY

Argstone colour: ORDER CODE WHITE GREY BLACK 191035 191036 191037 Order code:

COLOURS Available in Argstone white, grey and black

OVERFLOW Integrated overflow

WASTE 90 mm stainless steel basket waste 690 x 380 mm, 210 mm deep, rim 30 mm BOWL SIZE

Sink has integrated overflow

ARQSTONE WHITE

ARQSTONE GREY

ARQSTONE BLACK

Stone sinks - Dimensions are subject to normal manufacturing variations of ±3mm.