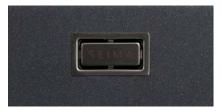

Single bowl with integrated overflow SUMMARY

Argstone colour: ORDER CODE WHITE GREY BLACK 191035 191036 191037 Order code:

COLOURS Available in Argstone white, grey and black

OVERFLOW Integrated overflow

WASTE 90 mm stainless steel basket waste 690 x 380 mm, 210 mm deep, rim 30 mm BOWL SIZE

Sink has integrated overflow

ARQSTONE WHITE

ARQSTONE GREY

ARQSTONE BLACK

Stone sinks - Dimensions are subject to normal manufacturing variations of ±3mm.