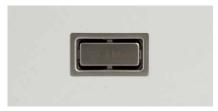

Single bowl with integrated overflow SUMMARY

Argstone colour: ORDER CODE WHITE GREY BLACK 191035 191036 191037 Order code:

COLOURS Available in Argstone white, grey and black

OVERFLOW Integrated overflow

WASTE 90 mm stainless steel basket waste 690 x 380 mm, 210 mm deep, rim 30 mm BOWL SIZE

Sink has integrated overflow

ARQSTONE WHITE

ARQSTONE GREY

ARQSTONE BLACK

Stone sinks - Dimensions are subject to normal manufacturing variations of ±3mm.