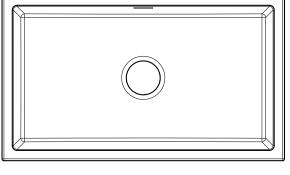

- Square lines, smooth finish, made from pure natural quartz aggregate
- Suits undermount or abovemount installation
- Exceptionally strong and durable
- Deep, large capacity bowl, easy to clean corners, 10mm radii
- Stainless steel basket waste

Single bowl with integrated overflow SUMMARY

Argstone colour: ORDER CODE WHITE GREY BLACK 191035 191036 191037 Order code:

COLOURS Available in Argstone white, grey and black

OVERFLOW Integrated overflow