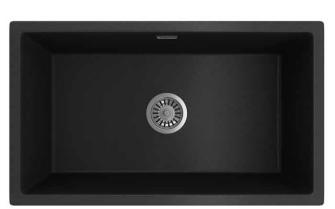

## ARQSTONE SINK

Arqstone sinks, made in Europe from natural quartz, are extremely tough and resistant to high temperatures, scratching and stains. The high density stone surface is easy to clean and the smooth finish ensures a high level of hygiene.

- Square lines, smooth finish, made from pure natural quartz aggregate
- Suits undermount or abovemount installation
- Exceptionally strong and durable
- Deep, large capacity bowl, easy to clean corners, 10mm radii
- Stainless steel basket waste

Single bowl with integrated overflow SUMMARY

Argstone colour: ORDER CODE WHITE GREY BLACK 191035 191036 191037 Order code:

COLOURS Available in Argstone white, grey and black

OVERFLOW Integrated overflow