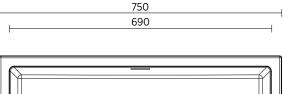

WASTE 90 mm stainless steel basket waste 690 x 380 mm, 210 mm deep, rim 30 mm BOWL SIZE

Sink has integrated overflow

ARQSTONE WHITE

ARQSTONE GREY

ARQSTONE BLACK

Stone sinks - Dimensions are subject to normal manufacturing variations of ±3mm.