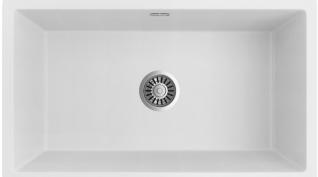

Single bowl with integrated overflow SUMMARY

Argstone colour: ORDER CODE WHITE GREY BLACK 191035 191036 191037 Order code:

COLOURS Available in Argstone white, grey and black

OVERFLOW Integrated overflow

WASTE 90 mm stainless steel basket waste 690 x 380 mm, 210 mm deep, rim 30 mm BOWL SIZE

Sink has integrated overflow

ARQSTONE WHITE

ARQSTONE GREY

ARQSTONE BLACK

Stone sinks - Dimensions are subject to normal manufacturing variations of ±3mm.