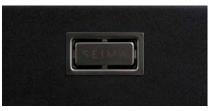

Single bowl with integrated overflow SUMMARY

Argstone colour: ORDER CODE WHITE GREY BLACK 191035 191036 191037 Order code:

COLOURS Available in Argstone white, grey and black

OVERFLOW Integrated overflow

WASTE 90 mm stainless steel basket waste 690 x 380 mm, 210 mm deep, rim 30 mm BOWL SIZE

Sink has integrated overflow

ARQSTONE WHITE

ARQSTONE GREY

ARQSTONE BLACK

Stone sinks - Dimensions are subject to normal manufacturing variations of ±3mm.