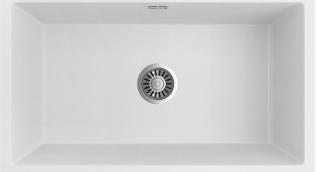

Single bowl with integrated overflow SUMMARY

Argstone colour: ORDER CODE WHITE GREY BLACK 191035 191036 191037 Order code:

COLOURS Available in Argstone white, grey and black

OVERFLOW Integrated overflow

WASTE 90 mm stainless steel basket waste 690 x 380 mm, 210 mm deep, rim 30 mm BOWL SIZE

Sink has integrated overflow

ARQSTONE WHITE

ARQSTONE GREY

ARQSTONE BLACK

Stone sinks - Dimensions are subject to normal manufacturing variations of ±3mm.